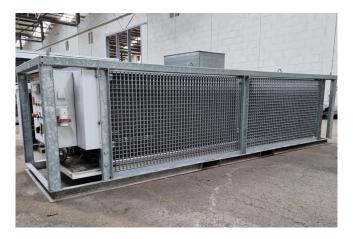

#### Used Alfa Laval THOR-B 348-7

Used Alfa Laval THOR-B 348-7 Glycol plug and play evaporator. Complete with a display/control panel and a steel base frame. Possible to deliver with fans diameter 500 mm, please contact us for the options.