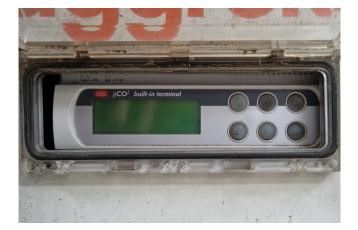

#### Used Alfa Laval THOR-B 348-7

Used Alfa Laval THOR-B 348-7 Glycol plug and play evaporator. Complete with a display/control panel and a steel base frame. Possible to deliver with fans diameter 500 mm, please contact us for the options.