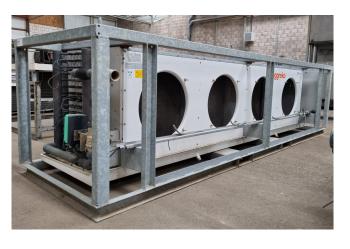

#### Used Alfa Laval THOR-B 348-7

Used Alfa Laval THOR-B 348-7 Glycol plug and play evaporator. Complete with a display/control panel and a steel base frame. Possible to deliver with fans diameter 500 mm, please contact us for the options.