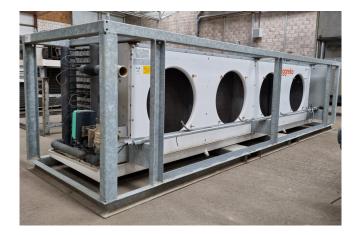

#### Used Alfa Laval THOR-B 348-7

Used Alfa Laval THOR-B 348-7 Glycol plug and play evaporator. Complete with a display/control panel and a steel base frame. Possible to deliver with fans diameter 500 mm, please contact us for the options.